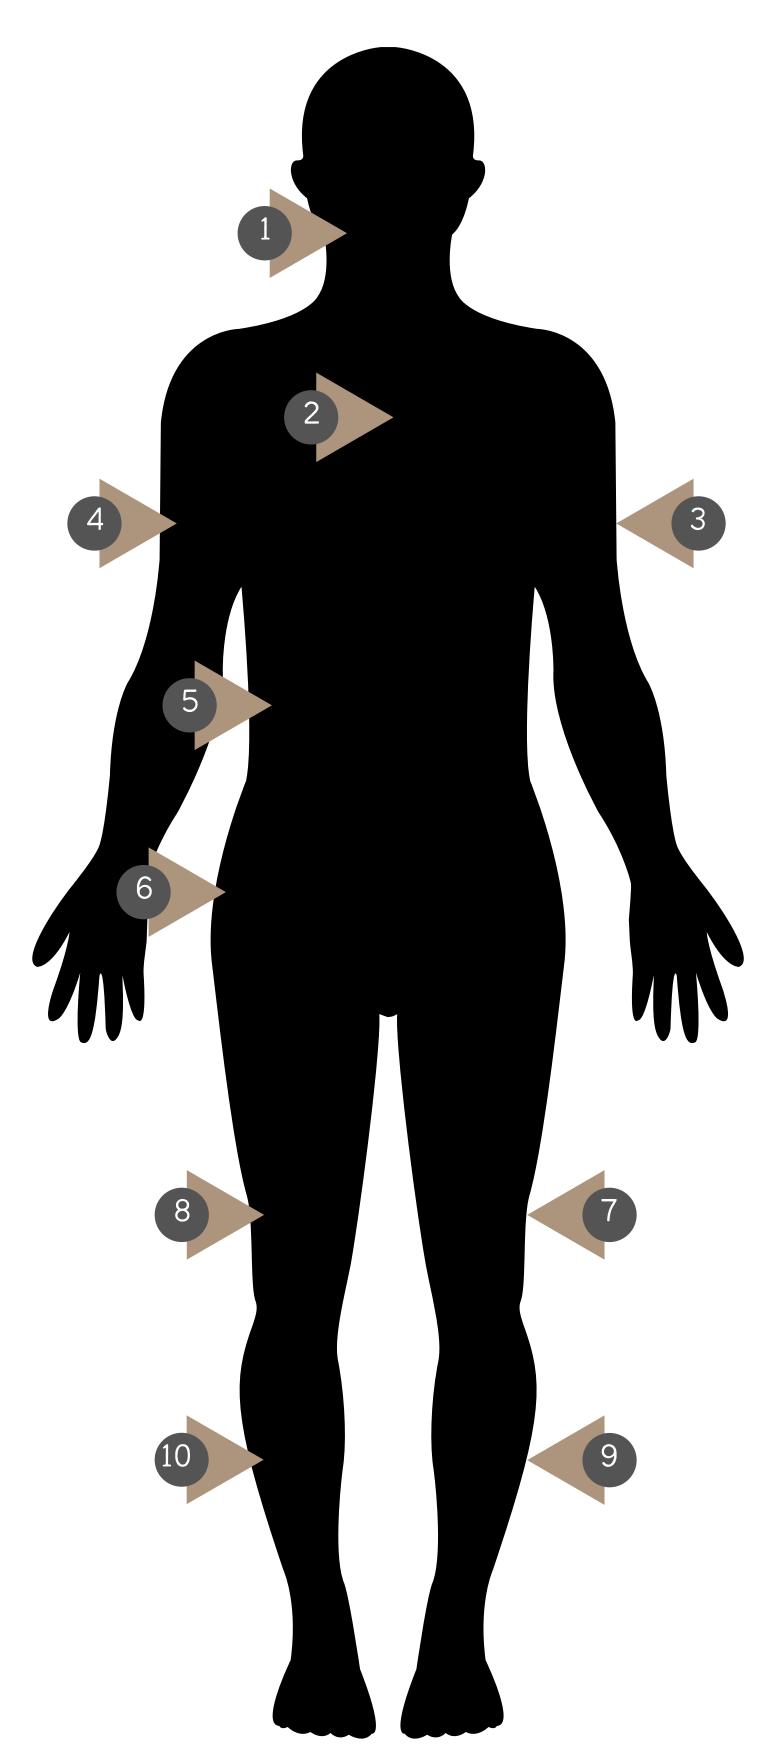

### BODY MEASUREMENT

| BE | EFORE         |  |
|----|---------------|--|
| DA | TE:           |  |
| WE | IGHT:         |  |
| 1  | NECK          |  |
| 2  | CHEST         |  |
| 3  | LEFT<br>ARM   |  |
| 4  | RIGHT<br>ARM  |  |
| 5  | WAIST         |  |
| 6  | HIPS          |  |
| 7  | LEFT<br>THIGH |  |
| 8  | RIGHT         |  |
| 9  | LEFT<br>CALF: |  |
| 10 | RIGHT<br>CALF |  |

|    | AF             | FTER |
|----|----------------|------|
| DA | TE:            |      |
| WE | IGHT:          |      |
| 1  | NECK           |      |
| 2  | CHEST          |      |
| 3  | LEFT<br>ARM    |      |
| 4  | RIGHT<br>ARM   |      |
| 5  | WAIST          |      |
| 6  | HIPS           |      |
| 7  | LEFT<br>THIGH  |      |
| 8  | RIGHT<br>THIGH |      |
| 9  | LEFT<br>CALF:  |      |
| 10 | RIGHT<br>CALF  |      |