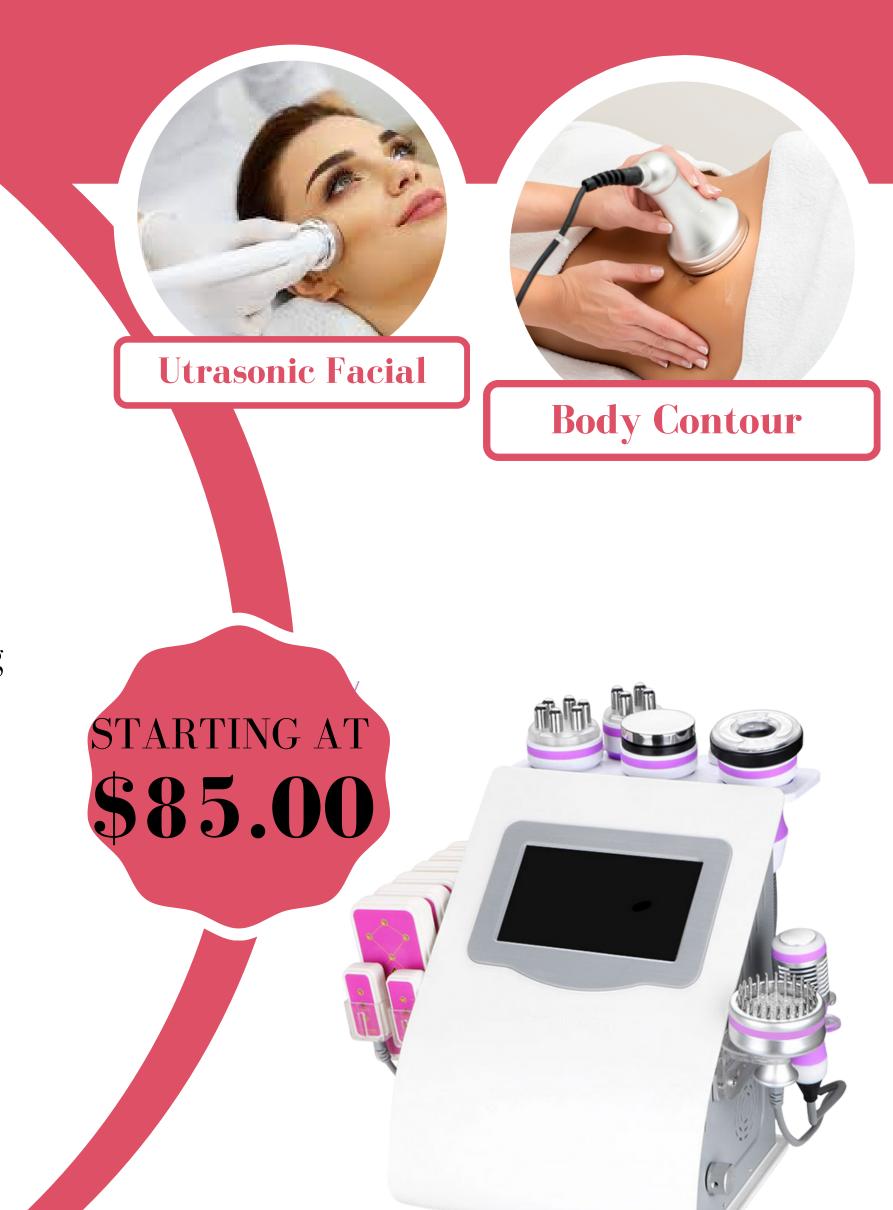

## Cavitation Treatment

Ultrasonic cavitation is best for reducing cellulite and adipose fat.

This improves body shape and contour and reduces circumference.

It is vital to maintain a low-calorie balanced diet and to perform physical exercise after completing the cavitation procedure.

What is Ultrasonic Cavitation & Radio
Frequency Facial Treatment: Ultrasonic
rejuvenates and helps repair your skin and
stimulates its natural healing. This high-tech
facial uses a specialized ultrasound machine
that emits high-frequency wave

**30 Minutes: \$85** 

**60 Minutes: \$175** 