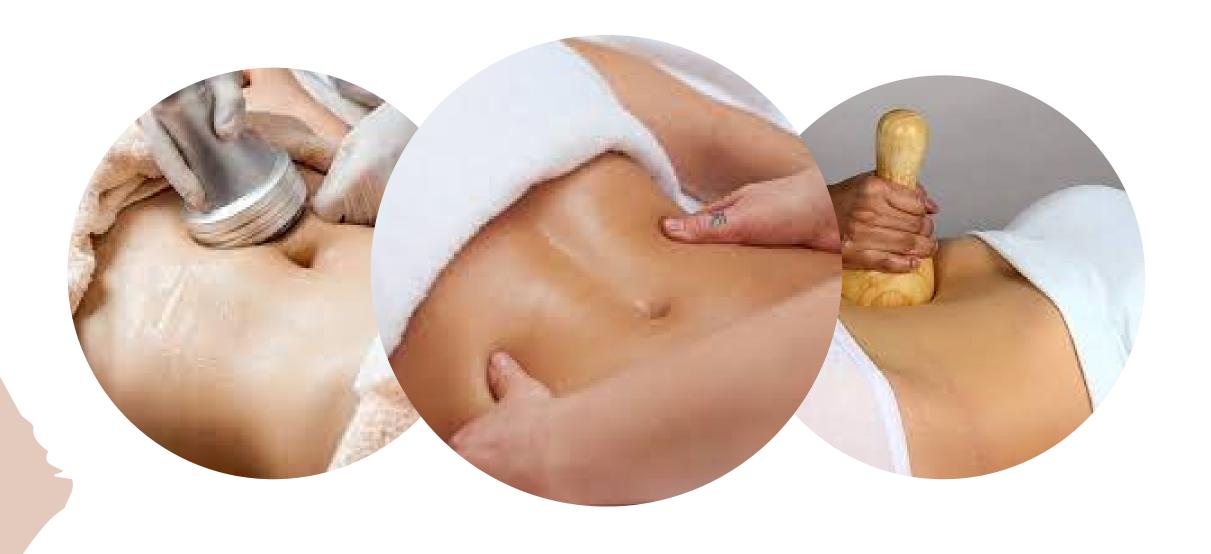

## Cavitation Treatment

Ultrasonic cavitation is best for reducing cellulite and adipose fat.

This improves body shape and contour and reduces circumference.

It is vital to maintain a low-calorie balanced diet and to perform physical exercise after completing the cavitation procedure.

#### **Wood Therapy Treatment**

- Body Contour & Sculpting helps to boost your metabolism.
- Employs purposely shaped wood pieces to sculpt the body in desired areas, allowing the therapist to move and drain accumulated adipose tissue
- This release of toxins jump starts metabolism to burn fat

#### **Benefits of Wood Therapy**

- To relax mind and body.
- Loosen tight, restricted muscles.
- Stimulate lymphatic drainage.
- Eliminate toxins.
- Speed metabolism.
- Breakdown cellulite.
- Burn fat.
- Tone and tighten